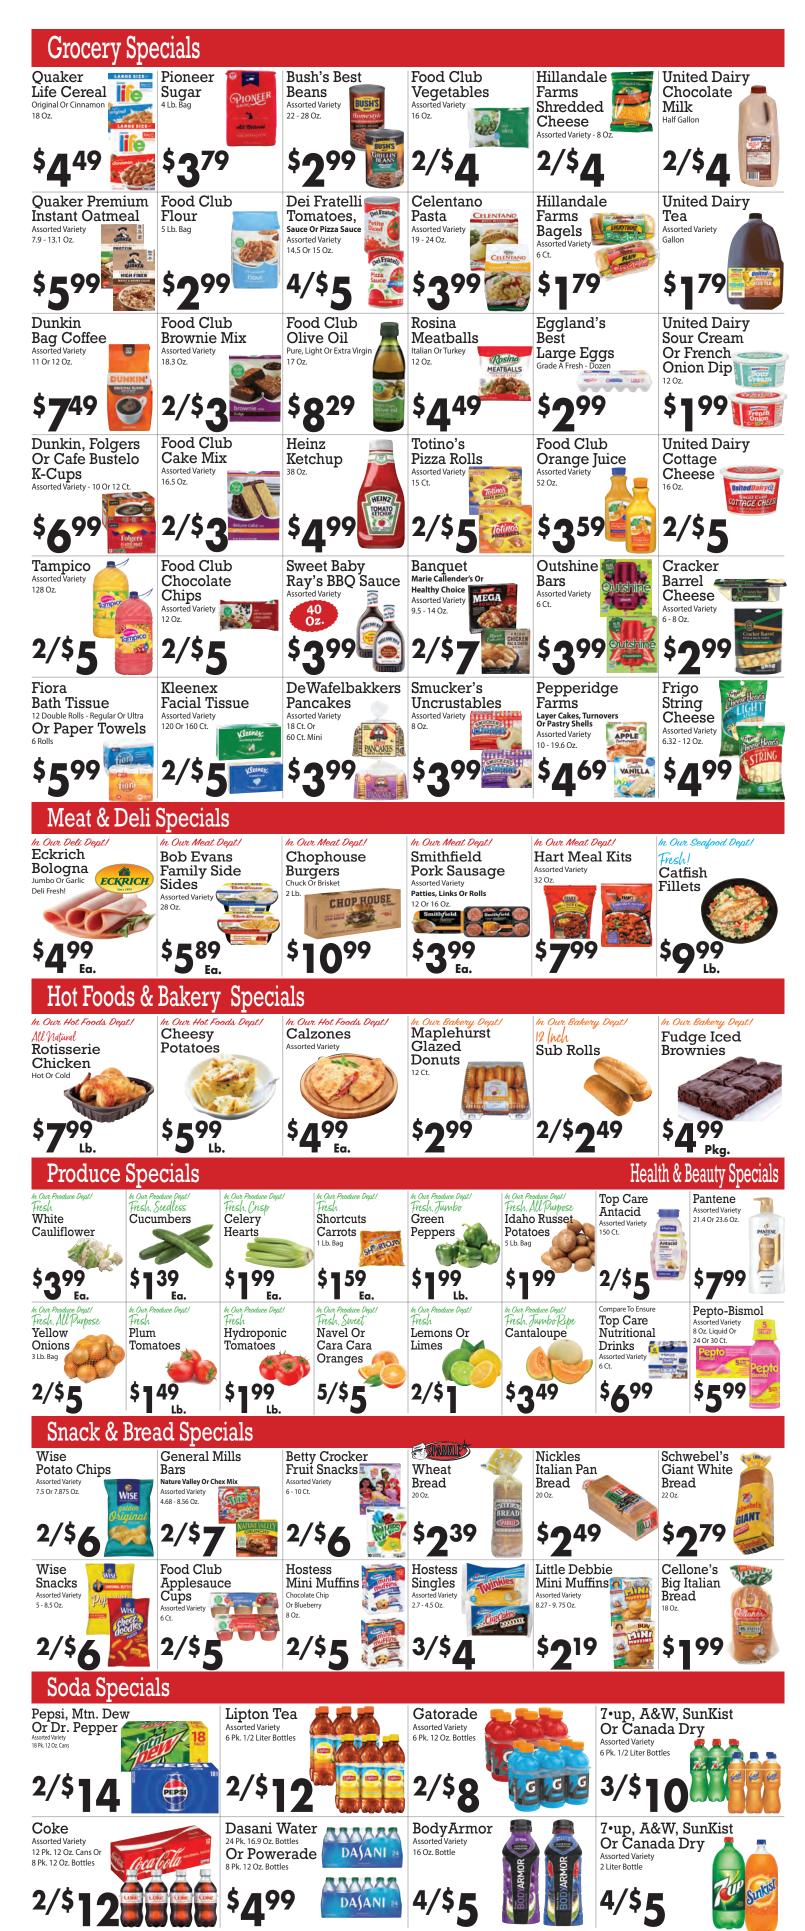

## PRICES VALID THURSDAY APRIL 18 THROUGH WEDNESDAY APRIL 24, 2024

In Our Meat Dept! Fresh 73%

Ground Beef

In Our Meat Dept! Chicken **Breast Tenders** 

**\$7**99

USDA Grade A Chicken

In Our Meat Dept! lean & Meaty!
Pork Spare Ribs
USDA Inspected All Natural Pork 3 Pieces To A Cry-O-Vac Bag